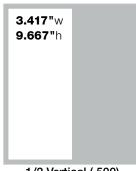

# **Ad Sizes**

**7.167"**wide **9.667"**high

**7.167** "wide **7.194** "high

Full page (1.000)

3/4 page (.750)

**7.167"**wide **4.747"**high

1/2 Horizontal (.500)

1/2 Vertical (.500)