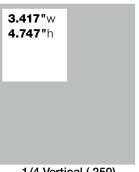

**3.417"**W **7.194"**h

**7.167"**w **2.285"**h

3/8 Vertical (.375)

1/4 Horizontal (.250)

1/4 Vertical (.250)